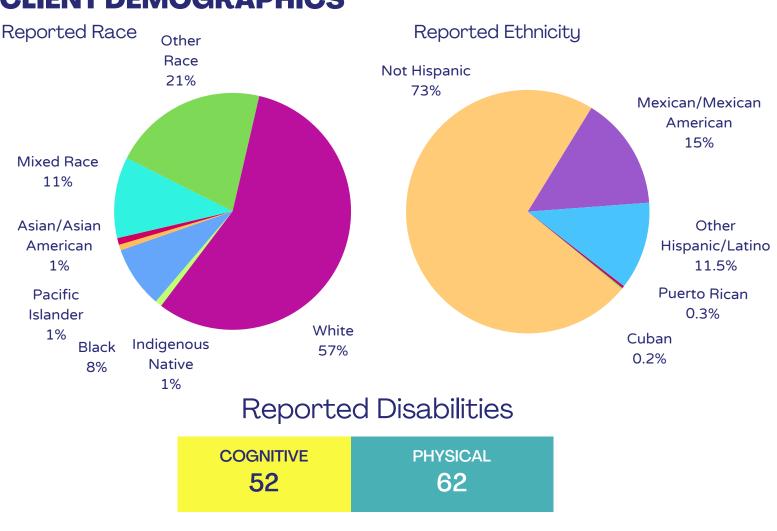

# **FYE 2019 thru 2024**

Population demographic and service statistics

## **TOTAL NUMBER SERVED**

664 Adult Men

#### **UNHOUSED**

143 Adult Men



Average Residential Stay: 62 days Lifetime Reported Prior Treatment Episodes: 2,122 Justice Involved Admissions: 330



Successfully Transitioned



### **CLIENT DEMOGRAPHICS**

#### **PRIMARY SUBSTANCE USE**



| CASE MANAGEMENT<br>AMOUNTS                | TOTAL                                                     | AVERAGE PER CLIENT |
|-------------------------------------------|-----------------------------------------------------------|--------------------|
| CASE MANAGEMENT<br>MINUTES                | 277,427                                                   | 418                |
| CASE MANAGEMENT<br>UNITS                  | 18,495                                                    | 28                 |
| AMOUNT OF HIGH LEVEL<br>CLINICAL SERVICES | HIGH LEVEL CLINICAL SERVICES<br>WITH SUCCESSFUL DISCHARGE |                    |
|                                           | 23%