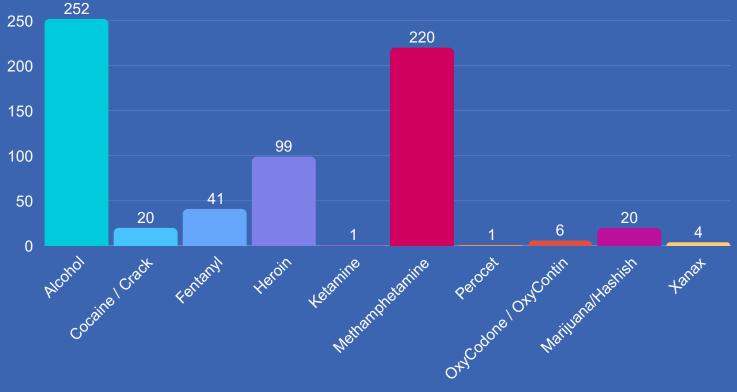

#### **PRIMARY SUBSTANCE USE**

| CASE MANAGEMENT<br>AMOUNTS                | TOTAL                                                     | AVERAGE PER CLIENT |
|-------------------------------------------|-----------------------------------------------------------|--------------------|
| CASE MANAGEMENT<br>MINUTES                | 277,427                                                   | 418                |
| CASE MANAGEMENT<br>UNITS                  | 18,495                                                    | 28                 |
| AMOUNT OF HIGH LEVEL<br>CLINICAL SERVICES | HIGH LEVEL CLINICAL SERVICES<br>WITH SUCCESSFUL DISCHARGE |                    |
|                                           | 23%                                                       | 53%                |